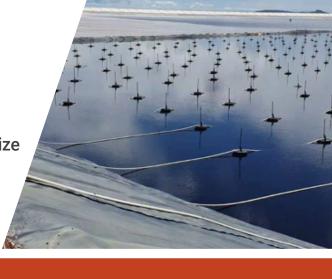

## MegaStand™ floating base

Upgrade to an optimal floating evaporation system with top-tier components to maximize performance. Netafim™ solution ensures peak evaporation efficiency, minimizing labor costs and maximizing hydraulic performance for comprehensive coverage