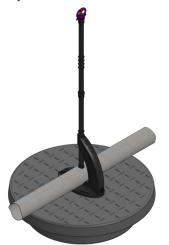

## **Specifications**

To be used toghether with MegaStand™ components.

## Packing data

| Illustration | Model                                  | Quantity per pallet (units) | Unite size                    | Unit weight (kg) | Catalog number |
|--------------|----------------------------------------|-----------------------------|-------------------------------|------------------|----------------|
|              | Mega float base for<br>MegaStand™ mine | 40                          | 65 cm Diameter<br>15 cm Hight | 6                | 64520- 005300  |